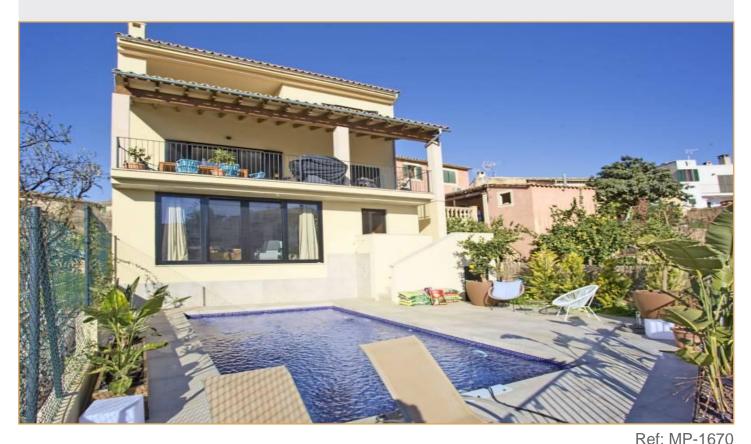

## MODERN SEMI-DETACHED HOUSE IN CALVIA VILLAGE WITH PICTURESQUE COUNTRYSIDE VIEWS 190.000€ Bathrooms 2

Living Area 377 m<sup>2</sup>

Plot 254 m<sup>2</sup>

Bedrooms 5

## CALVIÀ

Modern semi-detached house located in the picturesque town of Calvià offering panoramic views across the countryside and the mountains. The property was built in the year 2019 on a plot of approx. 254 m2 and has a constructed area of approx. 377 m2 distributed over 3 floors. The living space of approx. 293 m2 is finished to a high standard and consists of the following:

The first floor comprises 2 double bedrooms, a utility room, a bathroom and a further covered terrace with unobstructed views.

The basement level of the property features a spacious living room with fireplace, a bar, a sauna with underfloor heating, guest WC and machine room. Outside there is a superb swimming pool with sun terrace and private parking for 2 cars.

Extra features include air conditioning (hot/cold), double glazing, ambient lighting and solar panels. Calvià is a charming, traditional Mallorcan town and is highly desirable due to its tranquility and proximity to Palma and the coast. It has a good selection of shops, cafes and restaurants and a weekly market.