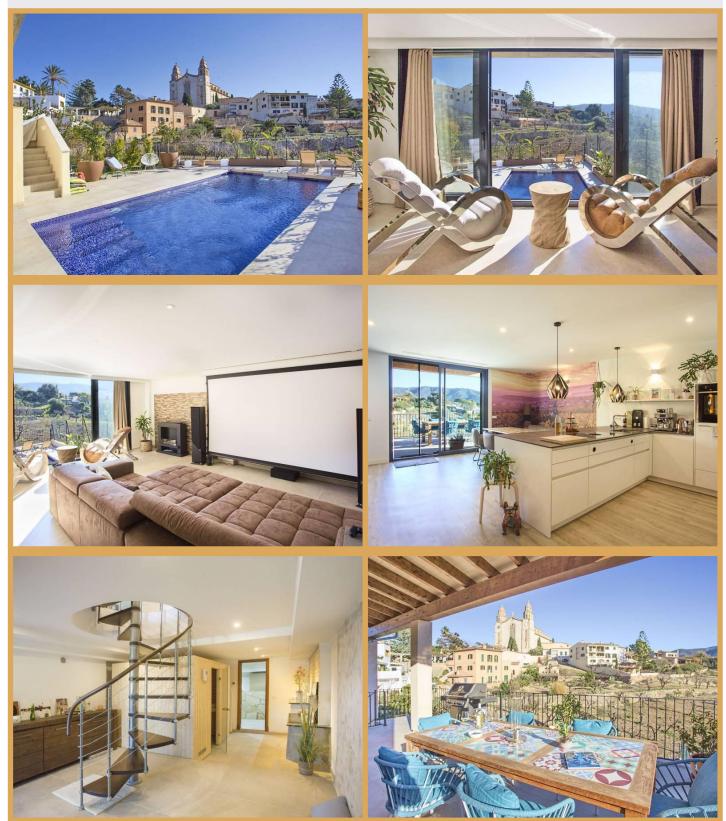

Ground floor: entrance hall leading to 2 bedrooms, one with a dressing room and complete bathroom en suite, guest WC, top quality American style kitchen with dining area and sliding doors to a lovely covered dining terrace, enjoying beautiful views to the church and the mountains.

The first floor comprises 2 double bedrooms, a utility room, a bathroom and a further covered terrace with unobstructed views.

The basement level of the property features a spacious living room with fireplace, a bar, a sauna with underfloor heating, guest WC and machine room. Outside there is a superb swimming pool with sun terrace and private parking for 2 cars.

Extra features include air conditioning (hot/cold), double glazing, ambient lighting and solar panels. Calvià is a charming, traditional Mallorcan town and is highly desirable due to its tranquility and proximity to Palma and the coast. It has a good selection of shops, cafes and restaurants and a weekly market.