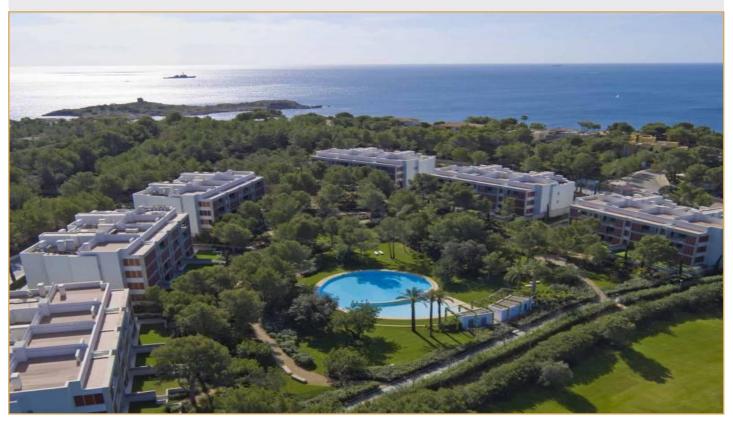

## **BENDINAT**

Magnificent garden apartment, showcasing contemporary design within a modern development nestled in a pine woodland setting near the Bendinat golf course. The Es Pinar development, completed in 2015 to meticulous standards, offers all the conveniences of modern living in a serene location surrounded by lush landscaped gardens. The living space, approximately 127 m², features an open-plan lounge-dining room with access to a sunlit terrace, a modern fitted kitchen, 2 double bedrooms with built-in wardrobes, 2 sleek bathrooms (one en suite), and a guest toilet.

Furthermore, Es Pinar development features a 460 m² community swimming pool (with showers and toilets), well-maintained communal gardens, 24 hour security and concierge, lift access, video entry system, CCTV cameras and secure underground parking. The golf course of Bendinat is within close proximity and the nearest sandy beach is just a short walk away.