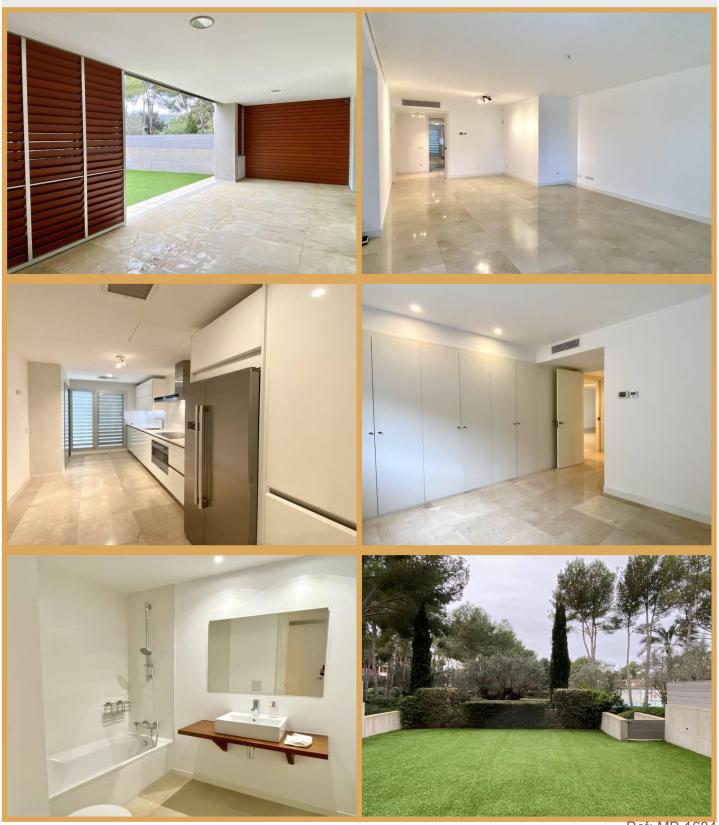

## **BENDINAT**

Magnificent garden apartment, showcasing contemporary design within a modern development nestled in a pine woodland setting near the Bendinat golf course. The Es Pinar development, completed in 2015 to meticulous standards, offers all the conveniences of modern living in a serene location surrounded by lush landscaped gardens. The living space, approximately 127 m², features an open-plan lounge-dining room with access to a sunlit terrace, a modern fitted kitchen, 2 double bedrooms with built-in wardrobes, 2 sleek bathrooms (one en suite), and a guest toilet.

This southwest facing property boasts a delightful garden area, patio and terrace. Additionally, this apartment comes with the added convenience of 2 garage parking spaces in the basement. Extra features include reversible air conditioning, underfloor heating and sophisticated marble floors.