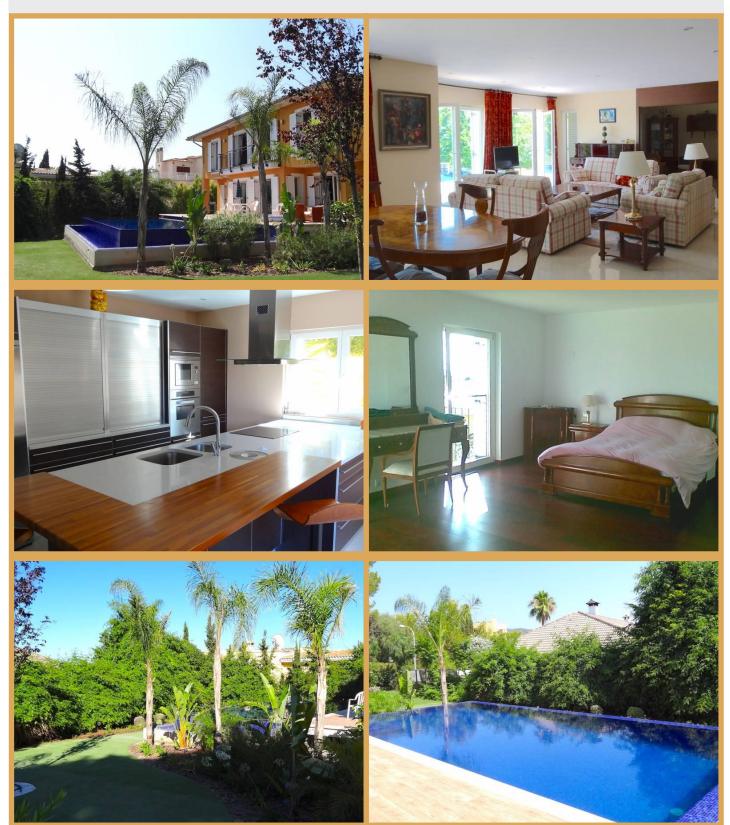

## MAGALLUF

Newly constructed Mediterranean style villa with partial sea views situated in a quiet residential area of Palmanova, just 5 minutes away from the marina of Portals, various golf courses, excellent beaches and only 15 minutes away from the city of Palma. The property of approx. 397 m<sup>2</sup> is distributed in a large living room, spacious fully fitted kitchen, utility room, 4 bedrooms, 3 bathrooms (1 en suite), swimming pool and terraces. Extras: Underfloor heating, air conditioning warm/cold, infinity pool, solar system, 2 cisterns, alarm system and

Extras: Underfloor heating, air conditioning warm/cold, infinity pool, solar system, 2 cisterns, alarm system and garden.