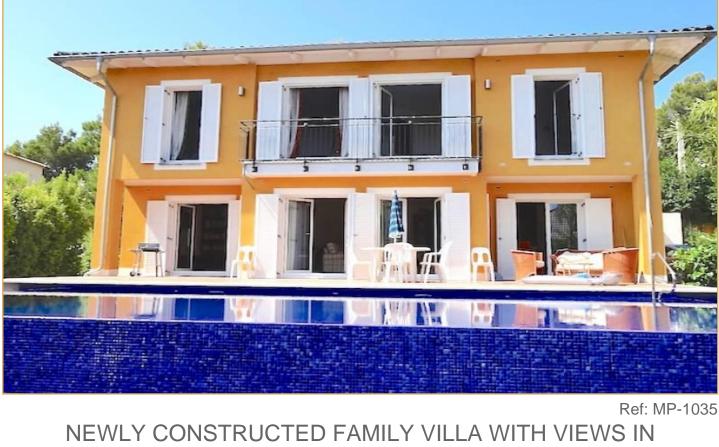

## MAGALLUF

Newly constructed Mediterranean style villa with partial sea views situated in a quiet residential area of Palmanova, just 5 minutes away from the marina of Portals, various golf courses, excellent beaches and only 15 minutes away from the city of Palma. The property of approx. 397 m<sup>2</sup> is distributed in a large living room, spacious fully fitted kitchen, utility room, 4 bedrooms, 3 bathrooms (1 en suite), swimming pool and terraces. Extras: Underfloor heating, air conditioning warm/cold, infinity pool, solar system, 2 cisterns, alarm system and

Extras: Underfloor heating, air conditioning warm/cold, infinity pool, solar system, 2 cisterns, alarm system and garden.